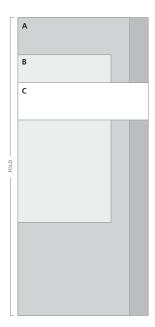

## Paper Dimensions

- A 8" × 3"
- 3 4½" × 2½"
- C 1" × 3½"

## Instructions

- 1 Using an  $8" \times 3\frac{1}{2}"$  card with the fold on the left as your base, attach piece A to the left side of the card front, keeping the edges flush.
- 2 Attach piece B to the card front, placing it 1" from the top, keeping the left edges flush.
- Attach piece C to the card front, placing it 1¾" from the top, keeping the side edges flush.
- 4 Embellish as desired.